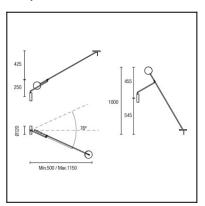

#### **TECHNICAL CHARACTERISTICS**

| Type:                                   | Wall fixture                                                            |
|-----------------------------------------|-------------------------------------------------------------------------|
| IP Protection degrees:                  | IP20                                                                    |
| Light source 1:                         | 48 x LED<br>9W<br>Warm White - 3000K<br>765 Im <sup>(N)</sup><br>CRI 80 |
| Voltage / Frequency:                    | 100-240V/50-60Hz                                                        |
| Warranty (Years):                       | 2                                                                       |
| Option to extend the guarantee (Years): | 5                                                                       |
| Units per box:                          | 2                                                                       |
| Net Weight (Kg):                        | 2.585                                                                   |
| EAN:                                    | 8435381430207                                                           |