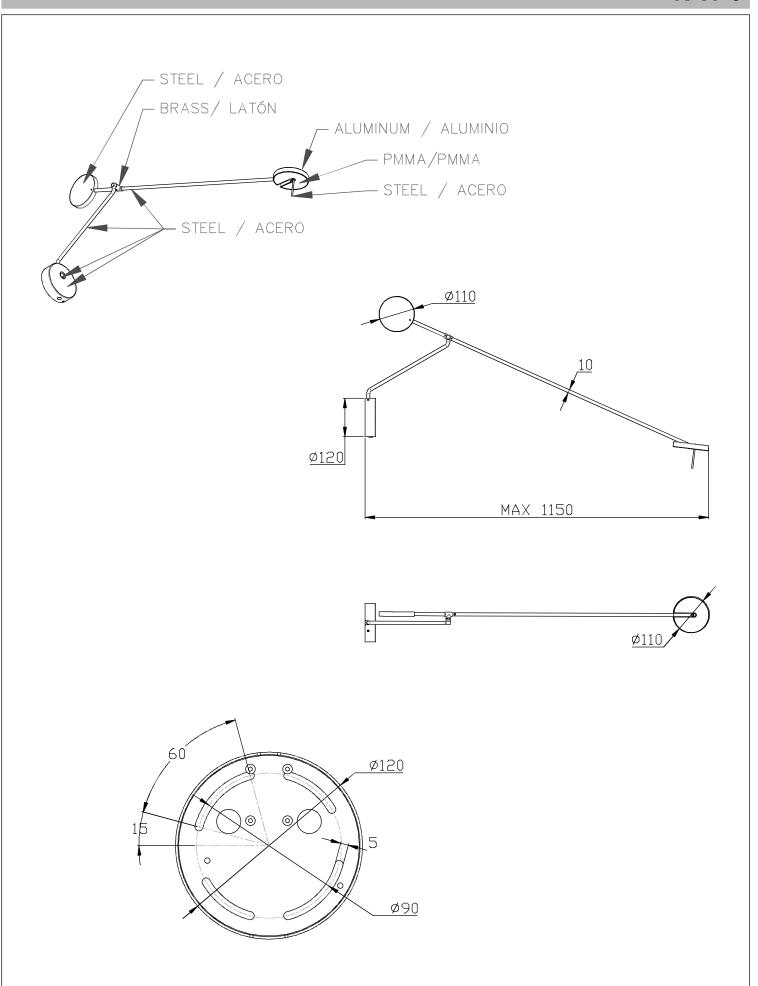

#### **TECHNICAL CHARACTERISTICS**

| Type:                                   | Wall fixture                                                            |
|-----------------------------------------|-------------------------------------------------------------------------|
| IP Protection degrees:                  | IP20                                                                    |
| Light source 1:                         | 48 x LED<br>9W<br>Warm White - 3000K<br>765 Im <sup>(N)</sup><br>CRI 80 |
| Voltage / Frequency:                    | 100-240V/50-60Hz                                                        |
| Warranty (Years):                       | 2                                                                       |
| Option to extend the guarantee (Years): | 5                                                                       |
| Units per box:                          | 2                                                                       |
| Net Weight (Kg):                        | 2.585                                                                   |
| EAN:                                    | 8435381430207                                                           |

### **MATERIALS / FINISHES**

Structure Aluminium Diffuser material: Methacrylate

material: Steel

Structure finish: Matt black Diffuser finish: Tinted