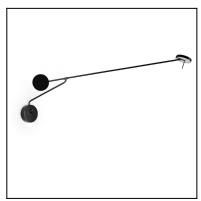

# INVISIBLE 05-5079-05-05

## Design by Francesc Vilaró

The photograph may not match the reference exactly. Please read the product description to identify the finish.

Download photometric file .ldt /.ies

Click on image to download energy label