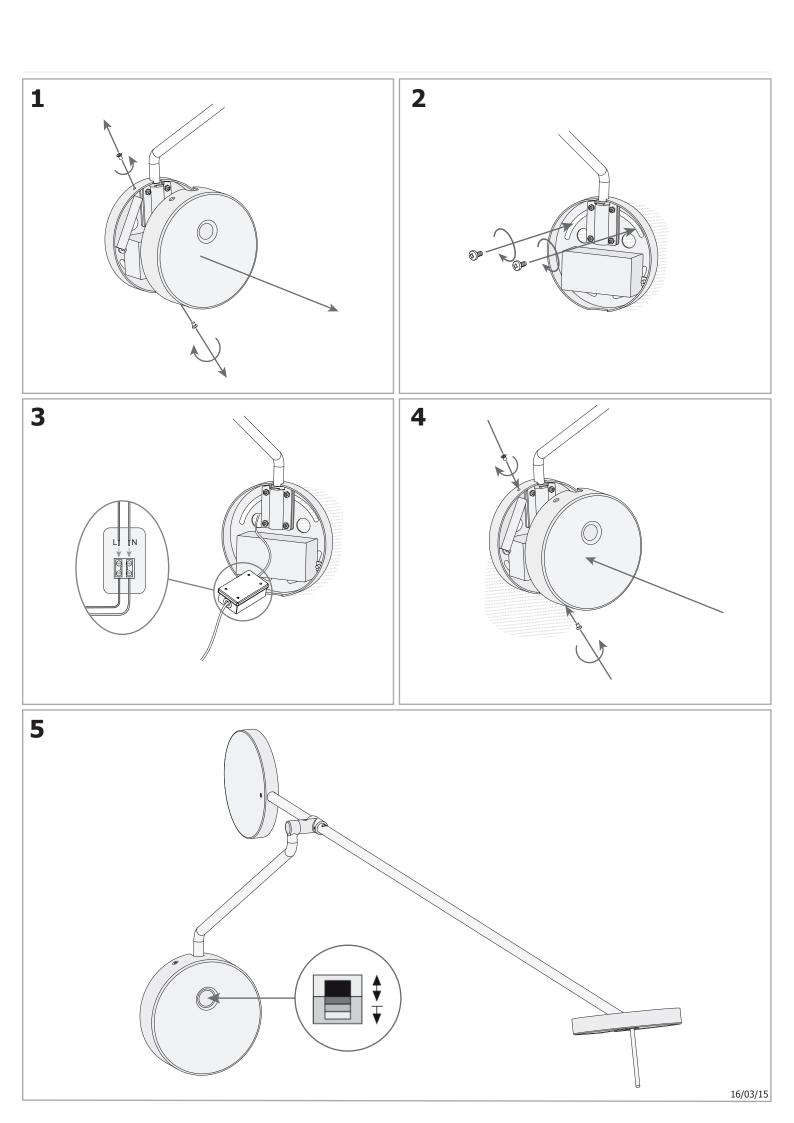

#### **GEAR**

Multi-voltage electronic gear included (100-240V / 50-60Hz)

Dimming protocol: Touch dimmer