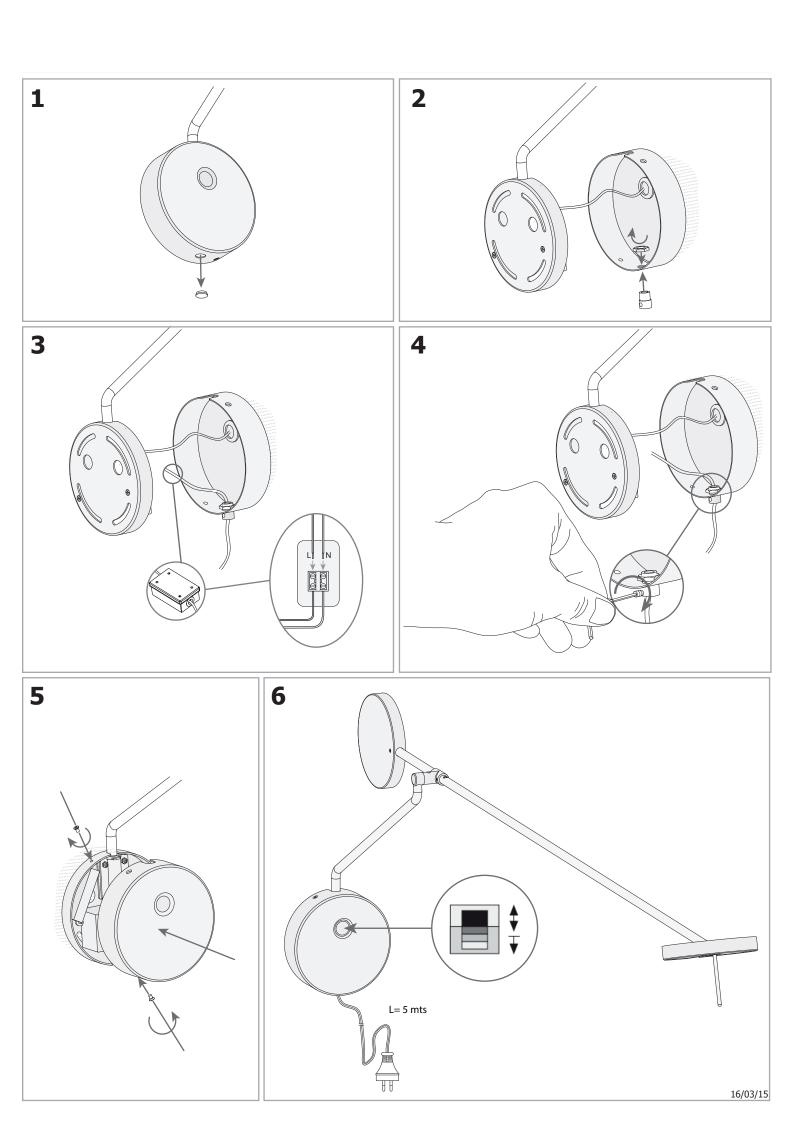

#### **GEAR**

Multi-voltage electronic gear included (100-240V / 50-60Hz)

Dimming protocol: Touch dimmer